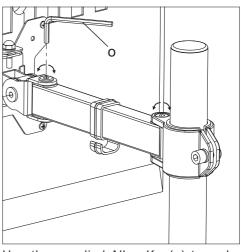

#### Install Arm to the Pole

#### Make the Necessary Adjustments

Tighten the bolt with the supplied Allen Key(o) to fix the tilt angle.

Use the supplied Allen Key(o) to make the necessary adjustments.