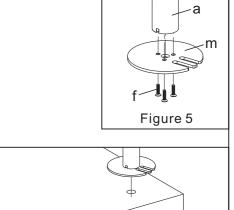

#### **Self Drilled Grommet Hole Installation**

- 1. Position the Pole(a) on the mounting surface and mark the center hole. Drill a 3/8" (10mm) diameter hole at the marked position through the mounting surface.
- 2. Install the Grommet Base Plate(m) to the Pole(a) using 3pcs M5x14 Bolts(f), and tighten using the Allen Key(o), see Figure 5.
- 3. Position the Pole(a) on the mounting surface and secure using the Support Plate (j), M10 Washer(k), Spring Washer(I) and M10 Bolt(i). Fasten the M10 Bolt using provided Wrench(p), see Figure 6.