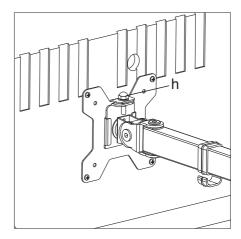

#### Slide the Monitor onto the Head of Swivel Arm

Slide the monitor onto the head of Swivel Arm(d) as shown in the above diagram.

Install the security Nut(h). Make sure the security nut is installed before you rotate the monitor.

#### Make the Necessary Adjustments

Tighten the bolt with the supplied Allen Key(o) to fix the tilt angle.

Use the supplied Allen Key(o) to make the necessary adjustments.