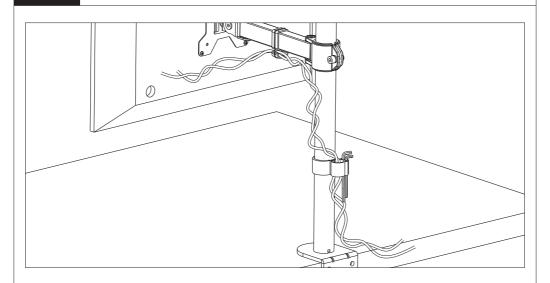

er(k), Spring Washer(I) and M10 Bolt(i). Fasten the M10 Bolt using provided Wrench(p), see Figure 6.



# Figure 6

#### Step 2 Inst

#### Install Arm to the Pole



#### Attach the VESA Plate to the Monitor



For Monitor with Flat Back



For Monitor with Curved or Recessed Back

#### Step 4

#### Slide the Monitor onto the Head of Swivel Arm



Slide the monitor onto the head of Swivel Arm(d) as shown in the above diagram.



Install the security Nut(h). Make sure the security nut is installed before you rotate the monitor.

#### Step 5

#### Make the Necessary Adjustments



Tighten the bolt with the supplied Allen Key(o) to fix the tilt angle.



Use the supplied Allen Key(o) to make the necessary adjustments.

#### Step 6

#### Manage the Wires and Store the Allen Keys on Wire Clip



## Thank you for choosing our products!