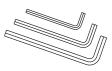

(1)Allen Key-o

(1)Wrench-p

(4)M4x12 Thumb Bolt-q

(4)M4x30 Bolt-r

(4)M4 Spacer-s

#### Make the Necessary Adjustments

Tighten the bolt with the supplied Allen Key(o) to fix the tilt angle.

Use the supplied Allen Key(o) to make the necessary adjustments.