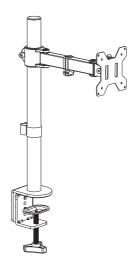

# Installation Instruction

#### **Supplied Parts List**

(1) Pole-a

(1) "C" Clamp-b

(1) "C" Clamp Brace-c

(1) Swivel Arm-d

(1) VESA Plate-e

(3) M5x14 Bolt-f

(2) M8x12 Bolt-g

#### Install Arm to the Pole