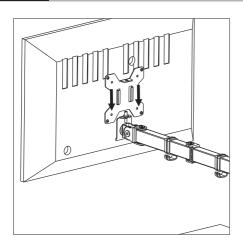

#### Slide the Monitor onto the Head of Swivel Arm

Slide the monitor onto the head of Swivel Arm(d) as shown in the above diagram.

Install the security Nut(h). Make sure the security nut is installed before you rotate the monitor.