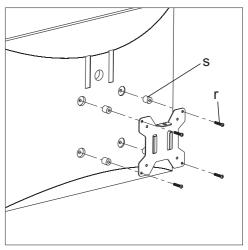

#### Attach the VESA Plate to the Monitor

For Monitor with Flat Back

For Monitor with Curved or Recessed Back