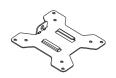

#### Attach the VESA Plate to the Monitor

For Monitor with Flat Back

For Monitor with Curved or Recessed Back