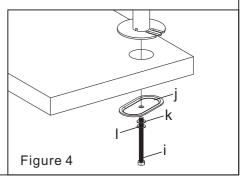

#### **Existing Grommet Hole Installation**

If the existing grommet hole comes with a plastic protector, remove it to ensure a flat surface before installing the desk mount.

- 1. Install the Grommet Base Plate(m) to the Pole(a) using 3pcs M5x14 Bolts(f), and tighten using the Allen Key(o), see Figure 3.
- 2. Position the Pole(a) on the mounting surface and secure using the Support Plate (j), M10 Washer(k), Spring Washer(I) and M10 Bolt(i). Fasten the M10 Bolt using provided Wrench(p), see Figure 4.