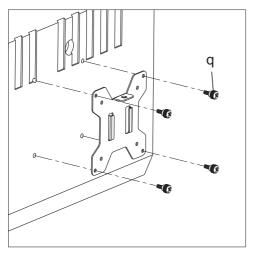

#### Attach the VESA Plate to the Monitor

For Monitor with Flat Back

For Monitor with Curved or Recessed Back