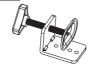

#### **Existing Grommet Hole Installation**

If the existing grommet hole comes with a plastic protector, remove it to ensure a flat surface before installing the desk mount.

- 1. Install the Grommet Base Plate(m) to the Pole(a) using 3pcs M5x14 Bolts(f), and tighten using the Allen Key(o), see Figure 3.
- 2. Position the Pole(a) on the mounting surface and secure using the Support Plate (j), M10 Washer(k), Spring Washer(I) and M10 Bolt(i). Fasten the M10 Bolt using provided Wrench(p), see Figure 4.

#### **Self Drilled Grommet Hole Installation**

- 1. Position the Pole(a) on the mounting surface and mark the center hole. Drill a 3/8" (10mm) diameter hole at the marked position through the mounting surface.
- 2. Install the Grommet Base Plate(m) to the Pole(a) using 3pcs M5x14 Bolts(f), and tighten using the Allen Key(o), see Figure 5.
- 3. Position the Pole(a) on the mounting surface and secure using the Support Plate (j), M10 Washer(k), Spring Washer(I) and M10 Bolt(i). Fasten the M10 Bolt using provided Wrench(p), see Figure 6.