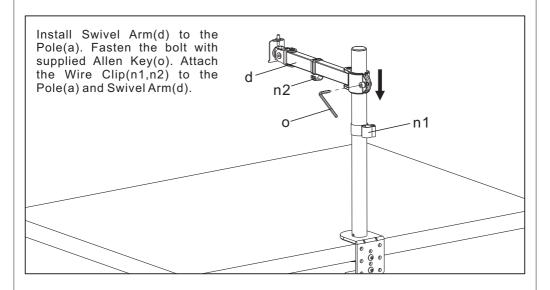

and secure using the Support Plate (j), M10 Washer(k), Spring Washer(I) and M10 Bolt(i). Fasten the M10 Bolt using provided Wrench(p), see Figure 4.





#### **Option B: Grommet Base Install**

#### **Self Drilled Grommet Hole Installation**

- 1. Position the Pole(a) on the mounting surface and mark the center hole. Drill a 3/8" (10mm) diameter hole at the marked position through the mounting surface.
- 2. Install the Grommet Base Plate(m) to the Pole(a) using 3pcs M5x14 Bolts(f), and tighten using the Allen Key(o), see Figure 5.
- 3. Position the Pole(a) on the mounting surface and secure using the Support Plate (j), M10 Washer(k), Spring Washer(I) and M10 Bolt(i). Fasten the M10 Bolt using provided Wrench(p), see Figure 6.



# Figure 6

#### Step 2 Inst

#### Install Arm to the Pole



#### Attach the VESA Plate to the Monitor



For Monitor with Flat Back



For Monitor with Curved or Recessed Back

#### Step 4

#### Slide the Monitor onto the Head of Swivel Arm



Slide the monitor onto the head of Swivel Arm(d) as shown in the above diagram.



Install the security Nut(h). Make sure the security nut is installed before you rotate the monitor.

#### Step 5

#### Make the Necessary Adjustments



Tighten the bolt with the supplied Allen Key(o) to fix the tilt angle.



Use the supplied Allen Key(o) to make the necessary adjustments.

#### Step 6

#### Manage the Wires and Store the Allen Keys on Wire Clip



## Thank you for choosing our products!