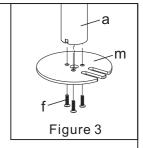

#### **Existing Grommet Hole Installation**

If the existing grommet hole comes with a plastic protector, remove it to ensure a flat surface before installing the desk mount.

- 1. Install the Grommet Base Plate(m) to the Pole(a) using 3pcs M5x14 Bolts(f), and tighten using the Allen Key(o), see Figure 3.
- 2. Position the Pole(a) on the mounting surface and secure using the Support Plate (j), M10 Washer(k), Spring Washer(I) and M10 Bolt(i). Fasten the M10 Bolt using provided Wrench(p), see Figure 4.